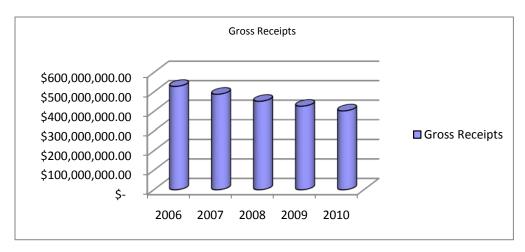

- The gross receipts of a charitable gaming organization are defined as the money taken at the door before payouts or expenses are deducted. In 2010, the gross receipts for Kentucky's charitable gaming organizations were \$406,056,064.18
- The following chart represents the comparison with previous years: