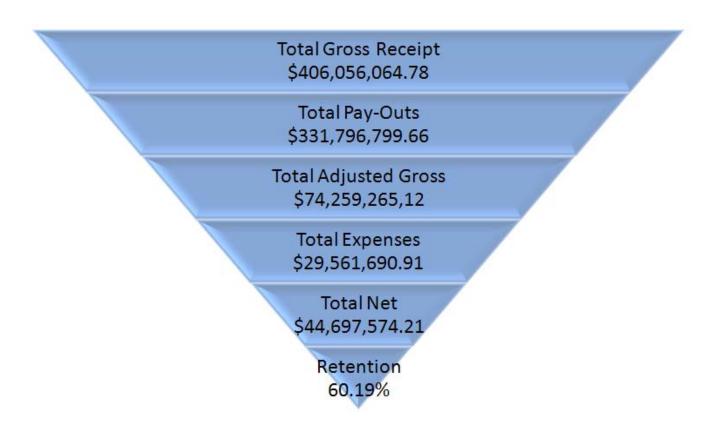

- The gross receipts of a charitable gaming organization are defined as the money taken at the door before payouts or expenses are deducted. In 2010, the gross receipts for Kentucky's charitable gaming organizations were \$406,056,064.18
- The following chart represents the comparison with previous years:

### **Retention Percentage**

Kentucky has a 40% rentention percentage that by law must be retained for charitable purposes by the charities. The retention percentage (money available for charities to be used) was 60.19% percent in 2010.