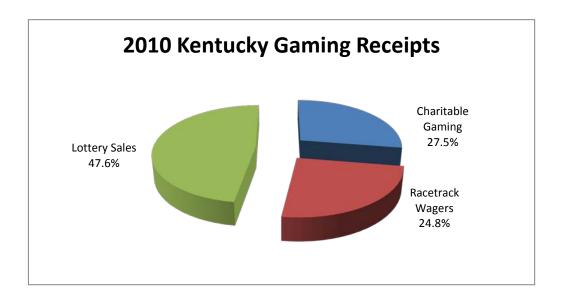

#### **Gross Receipts**

In 2010, charitable gaming players spent more money on charitable gaming than wagered on horseracing in Kentucky. Of the three types of legalized gaming in Kentucky, charitable gaming received approximately \$406 million in gross receipts, or 27.5 percent of the dollars wagered. The Kentucky Lottery had the largest amount of gaming revenue, capturing approximately \$703 million, or 47.6 percent in gross receipts, while horseracing wagered receipts were approximately \$367 million, or 24.8 percent.